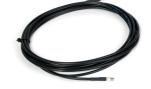

## Antenna cable | SMA male / female | 5 m | 10 m | 20 m

| Communication                        |                                           |              |
|--------------------------------------|-------------------------------------------|--------------|
| Antenna connector Impedance          | SMA male / female 50 $\Omega$             |              |
|                                      |                                           | General data |
| Ambient temperature storage (no ice) | -35 80 °C                                 |              |
| Ambient temperature operation        | -35 80 °C                                 |              |
| Weight                               | 180 g (5 m) / 270 g (10 m) / 728 g (20 m) |              |
| Material                             | PE                                        |              |